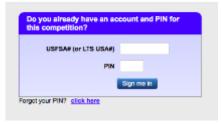

**NEXT TIME you log in**, you will use this box below with your "new" Florida Open PIN.